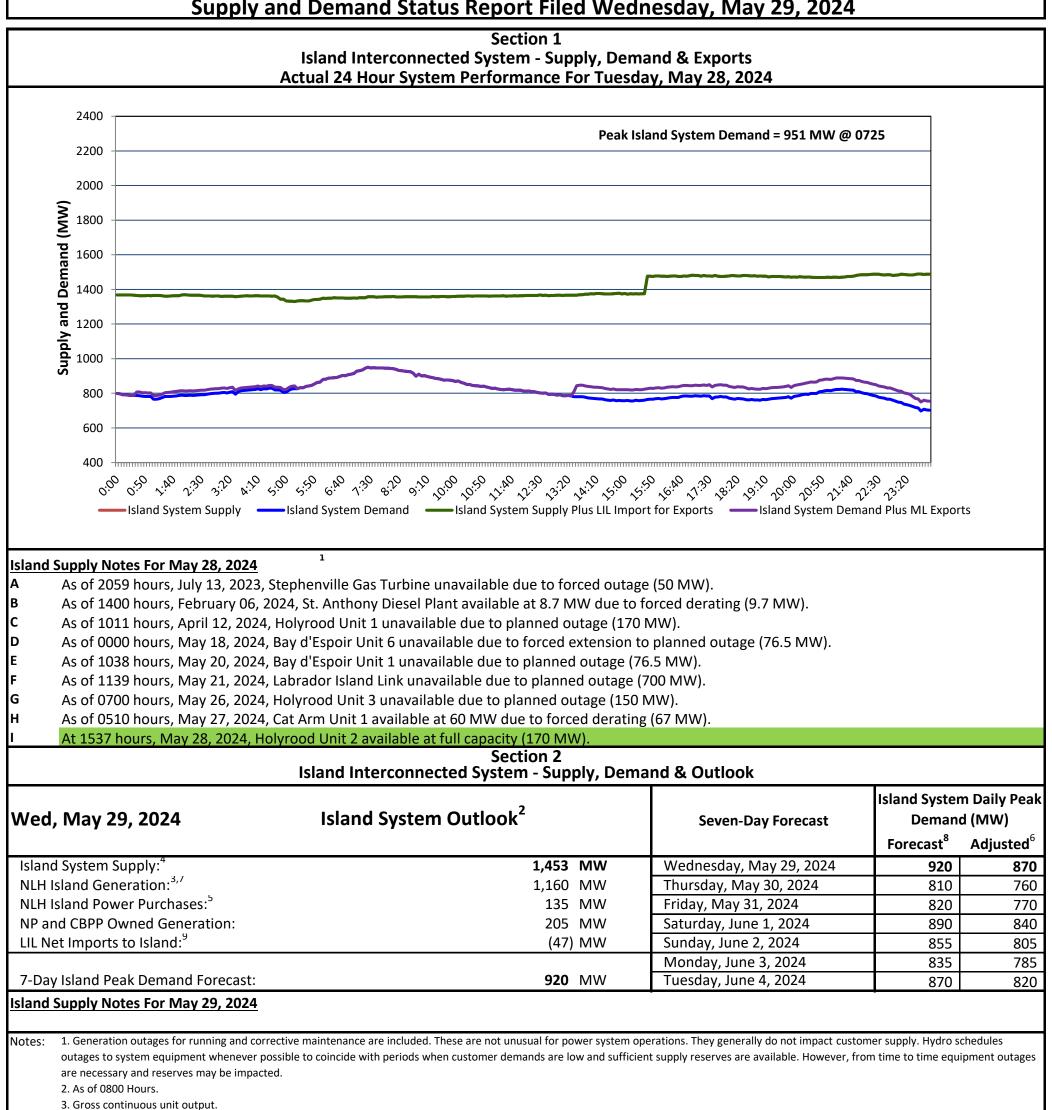

| Section 3<br>Island Peak Demand and Exports Information<br>Previous Day Actual Peak and Current Day Forecast Peak |                                                                          |                                         |                             |
|-------------------------------------------------------------------------------------------------------------------|--------------------------------------------------------------------------|-----------------------------------------|-----------------------------|
| Tue, May 28, 2024                                                                                                 | Island Peak Demand <sup>10</sup>                                         | 7:25                                    | 951 MW                      |
|                                                                                                                   | Exports at Peak                                                          |                                         | 0 MW                        |
|                                                                                                                   | LIL Net Imports to Island                                                |                                         | 0 MWh                       |
| Wed, May 29, 2024                                                                                                 | Forecast Island Peak Demand                                              |                                         | 920 MW                      |
| Notes: 10. Island Demand is supplied<br>Power, DLP).                                                              | by NLH generation and purchases, LIL Imports plus generation owned and c | operated by Newfoundland Power and Corr | er Brook Pulp & Paper (Deer |